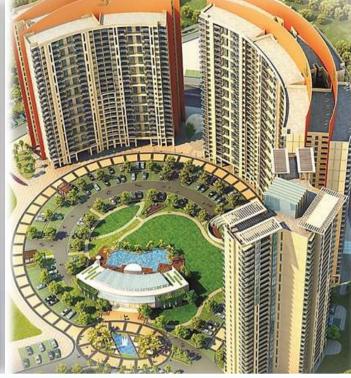

#### DAMAC Heights

- 86 High rise Studio Apartments in Dubai
- o Total Area − 114,000 Sq. Mt.
- LOD 500 Models for Architecture, Structure & MEP
- Clash Detection, Coordination, Clash Resolution & BOQ Extraction
- CoBie Implementation & Facility Management