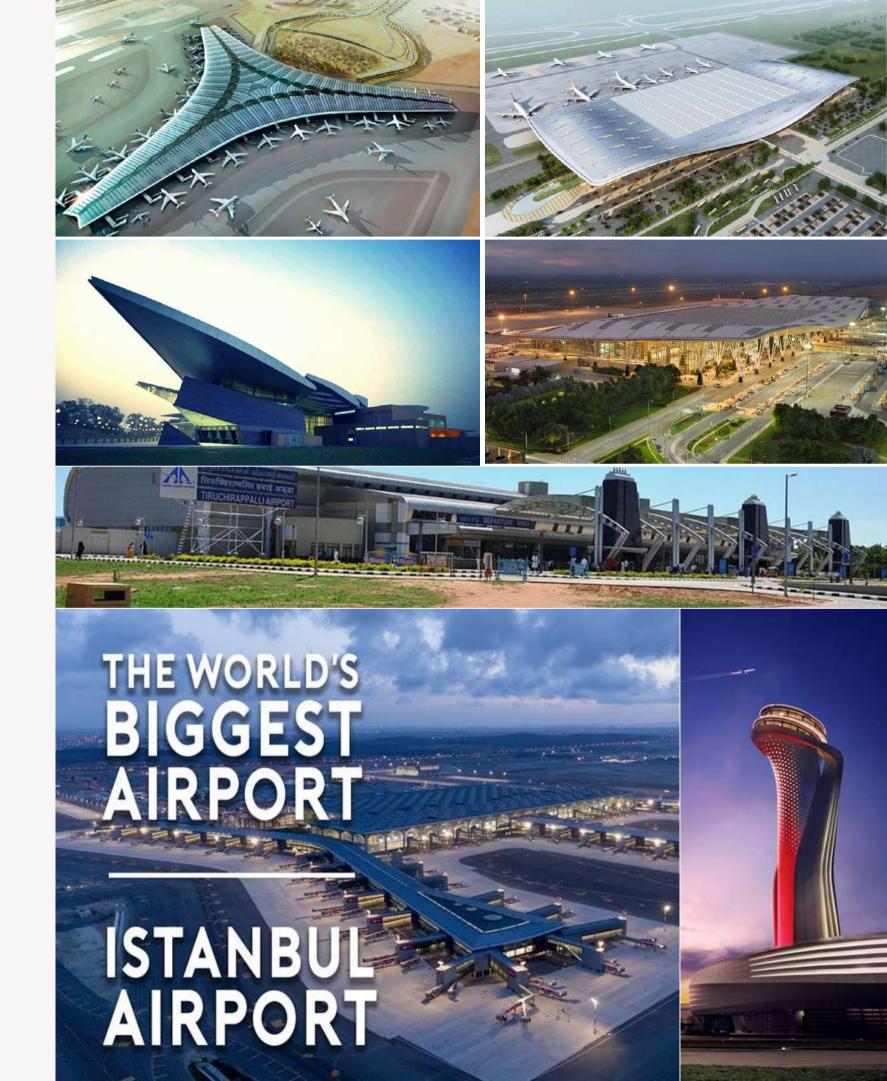

# AVAITION

## MIDDLE EAST & TURKEY

#### Istanbul New Airport - World's Biggest Airport

- Terminal Building, Piers, Car Park, ATC, Site wide & Utilities
- ∘ Total Area 3 Million Sq. Mt.
- Create BIM Models for Architecture, Structure, MEP & Site Utilities
- Clash Detection, Coordination, Clash Resolution & BOQ Extraction
- 4D Simulation & Drawing Extraction
- LOD 100, LOD 200, LOD 300, LOD 400 & LOD 500 phases

#### Medinah Airport

- o Terminal Building, Piers, Car Park, ATC, Site wide & Utilities
- ∘ Total Area 65,000 Sq. Mt.
- Create BIM Models for Architecture, Structure, MEP & Site Utilities
- BIM Consutlancy for LOD 500 phase
- Facilities Management Attributes Definition

#### Kuwait International Airport

- Terminal Building, Piers, Car Park, ATC, Site wide & Utilities
- Total Area 750,000 Sq. Mt.
- Create BIM Models for Architecture, Structure, MEP & Site Utilities
- BIM Consultancy for LOD 200 & 300 phase
- BOQ Extraction