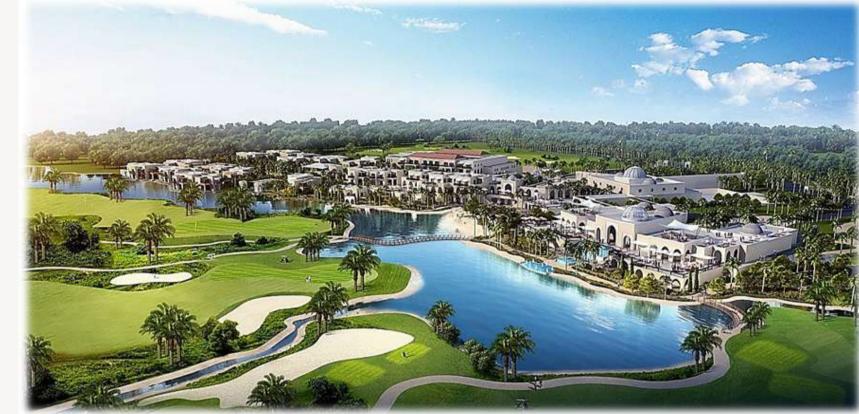

#### Tiger Woods Golf Course

- 18-hole championship golf course located in Dubai
- Manual Quantities Extraction