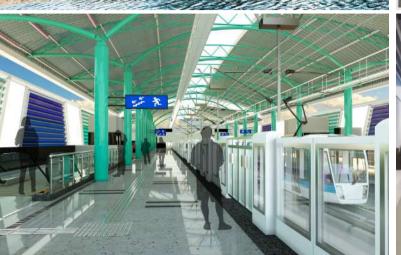

### INFRASTRUCTURE

- NMRCL Metro Stations, INDIA
- MML3 (PO4-O6), INDIA
- MML3 (PO5), INDIA
- LDC Mumbai UGO2 (Line 2), INDIA
- Mega UG O2 Metro Stations, INDIA
- C.C.S Airport, INDIA
- Trichy International Airport, INDIA
- Istanbul New Airport, TURKEY
- Al Messila & Hamad Metro- QATAR

#### NMRCL Metro Stations

- 12 Elevated Stations
- BIM Models for Architecture, Structure, MEP & Site Utilities
- Clash Detection, Coordination, Clash Resolution & BOQ Extraction

#### Mumbai Metro (Line 3 – Package 4, 5, 6)

- 10 Underground Stations
- BIM Models for Architecture, Structure, MEP & Site Utilities
- Clash Detection, Coordination, Clash Resolution & BOQ Extraction