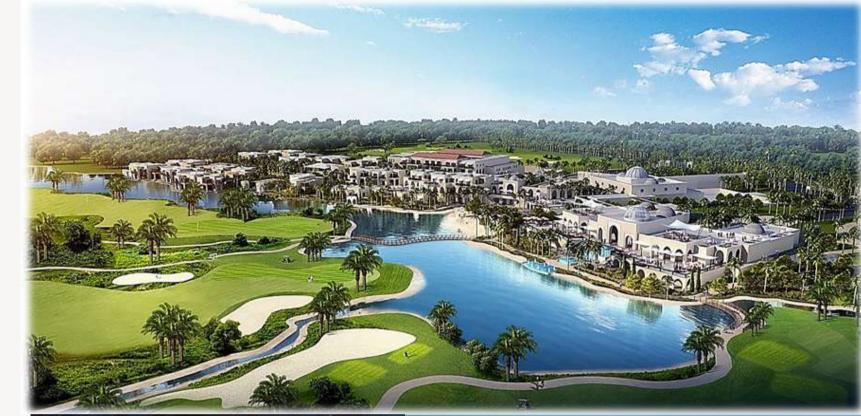

#### Tiger Woods Golf Course

- 18-hole championship golf course located in Dubai
- Manual Quantities Extraction