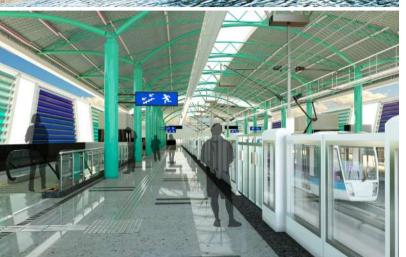

# METRO

### INDIA

#### NMRCL Metro Stations

- 12 Elevated Stations
- BIM Models for Architecture, Structure, MEP & Site Utilities
- Clash Detection, Coordination, Clash Resolution & BOQ Extraction