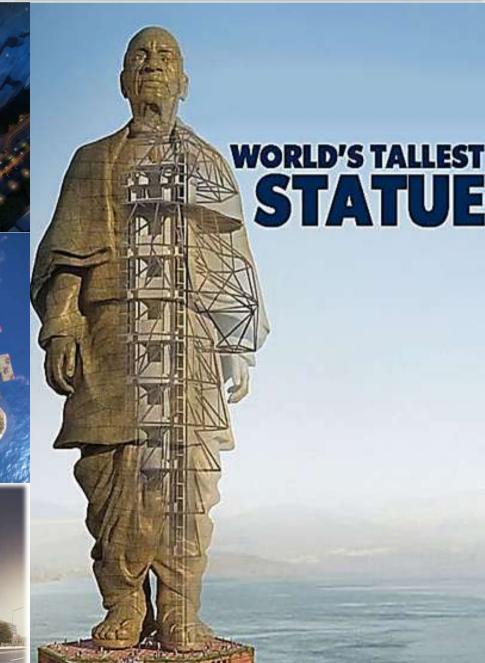

#### Statue of Unity – World's Tallest Statue

- Located at Narmada River in the Kevadiya colony
- Museum, Memorial Garden, Patel's Shin etc
- BIM Experts Deputation Studio