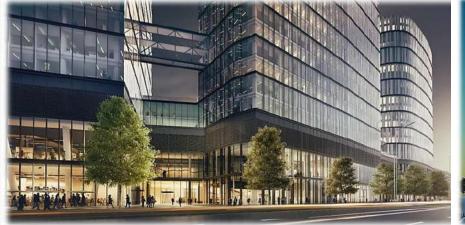

#### The Warsaw Hub - Poland

- -Mixed Used Buildings covering Underground- 6 levels, Podium Ground
   & 4 levels, Building A- 21 Levels and Building B & C- 31 Levels
- ∘ Total Built Up Area 189,800 sqmt
- BIM Models for Architecture, Structure, MEP & Site Utilities
- Clash Detection, Coordination, Clash Resolution & BOQ Extraction