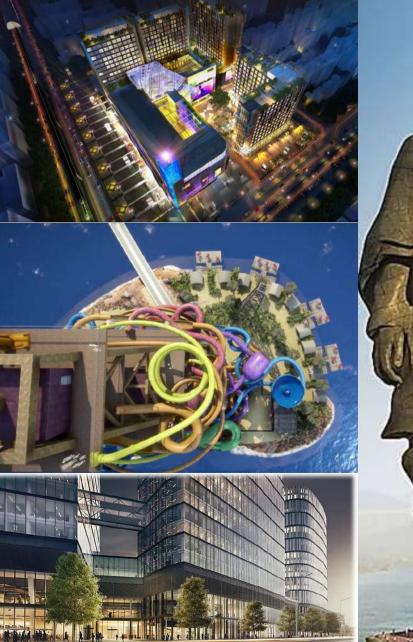

#### M3M Corner Walk

- Luxury Mixed Used Buildings
- ∘ Total Built Up Area 172,500 sqmt
- BIM Models for Architecture, Structure, MEP & Site Utilities
- Clash Detection, Coordination, Clash Resolution & BOQ Extraction

#### Qetaifan Island - North Lusail Waterpark

- The world's highest tower of its kind, located on a small island opposite to Qetaifan Island North and linked to it with an overwater bridge.
- BIM Models for Architecture, Structure, MEP & Site Utilities
- Clash Detection, Coordination, Clash Resolution & BOQ Extraction