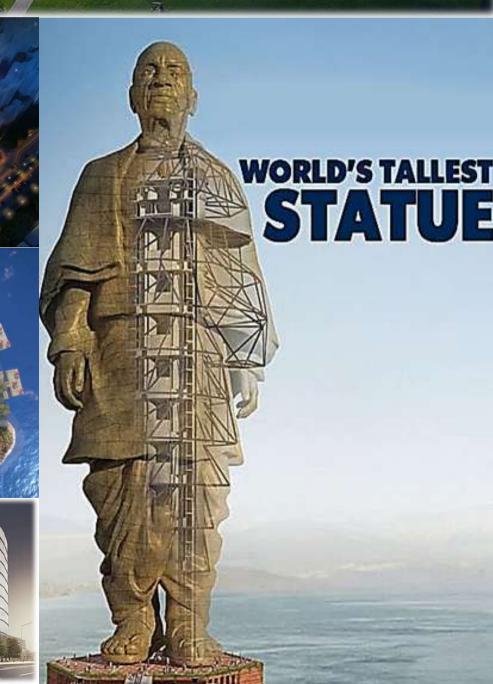

#### Statue of Unity – World's Tallest Statue

- Located at Narmada River in the Kevadiya colony
- Museum, Memorial Garden, Patel's Shin etc
- BIM Experts Deputation Studio