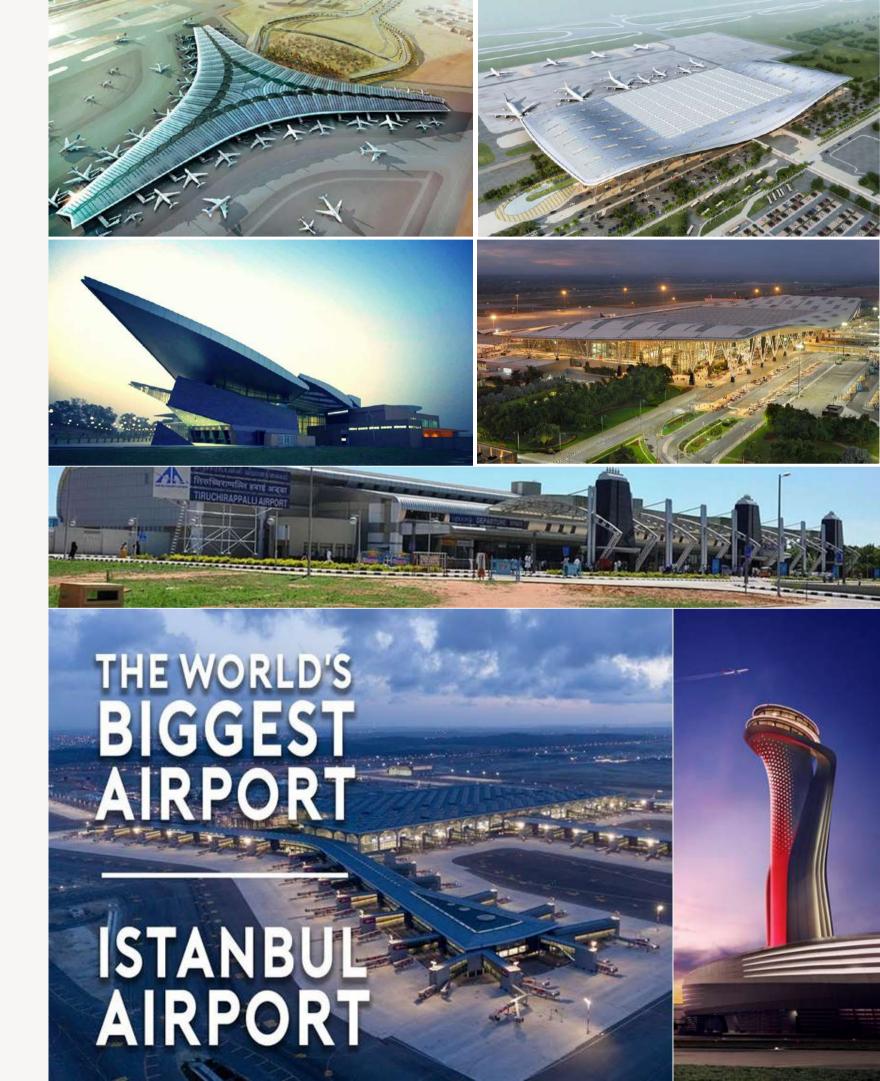

# AVAITION

## MIDDLE EAST & TURKEY

#### Istanbul New Airport - World's Biggest Airport

- Terminal Building, Piers, Car Park, ATC, Site wide & Utilities
- ∘ Total Area 3 Million Sq. Mt.
- Create BIM Models for Architecture, Structure, MEP & Site Utilities
- Clash Detection, Coordination, Clash Resolution & BOQ Extraction
- 4D Simulation & Drawing Extraction
- LOD 100, LOD 200, LOD 300, LOD 400 & LOD 500 phases

#### Medinah Airport

- o Terminal Building, Piers, Car Park, ATC, Site wide & Utilities
- ∘ Total Area 65,000 Sq. Mt.
- Create BIM Models for Architecture, Structure, MEP & Site Utilities
- BIM Consutlancy for LOD 500 phase
- Facilities Management Attributes Definition

#### Kuwait International Airport

- Terminal Building, Piers, Car Park, ATC, Site wide & Utilities
- Total Area 750,000 Sq. Mt.
- Create BIM Models for Architecture, Structure, MEP & Site Utilities
- BIM Consultancy for LOD 200 & 300 phase
- BOQ Extraction